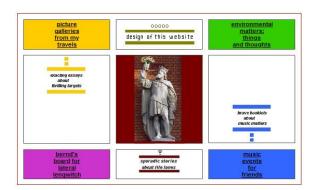

## **Structure**

The new RohrmannSpaceWebsite (RSW) the main of three Rohrmann websites covers five core topics:

Countries: yellow section
Environments: green section
Language: lilac section
Music issues: blue section
Special issues: brown section